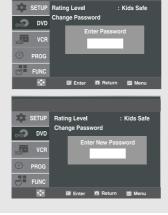

ons to select the Rating Level you want, then press the ► or ENTER button.

e.g) Setting up in Level 6.



- To make the DVD setup menu disappear, press the MENU button.
  - For example, if you select up to Level 6, discs that contain Level 7 or 8 will not play.

## **Changing the Password**

1

With the unit in stop mode, press the **MENU** button on the remote control.



2

Press the ▲/▼ buttons to select **DVD**, then press the ▶ or **ENTER** button.



3

Press the ▲/▼ buttons to select **Parental Setup**, then press the ► or **ENTER** button.

Enter your password.



# 4

Press the ▲/▼ buttons to select **Change Password**, then press the ► or **ENTER** button.



# 5

Enter your password, then press the ► or ENTER button.

Enter your new password, then press the ► or ENTER button.



 To make the DVD setup menu disappear, press the MENU button.

#### Note

If you forgot your password, power on the unit with no disc.

Press the ◀◀/▶► (Search) buttons simultaneously on the front panel for 5 seconds. The "Reset OK" message will appear. Press the **POWER** button.

# DivX(R) Registration

DivX Registration menu has the Registration Code that enables your DivX Certified Player to play DivX(R) Video On Demand file format.

## 1

With the unit in Stop mode, press the **MENU** button on the remote control.



# 2

Press the ▲/▼ buttons to select **DVD**, then press the ▶ or **ENTER** button.



# 3

Press the ▲/▼ buttons to select **DivX(R) Registration**, then press the ► or **ENTER** button.



Please use the Registration code to register this player with the DivX(R) Video